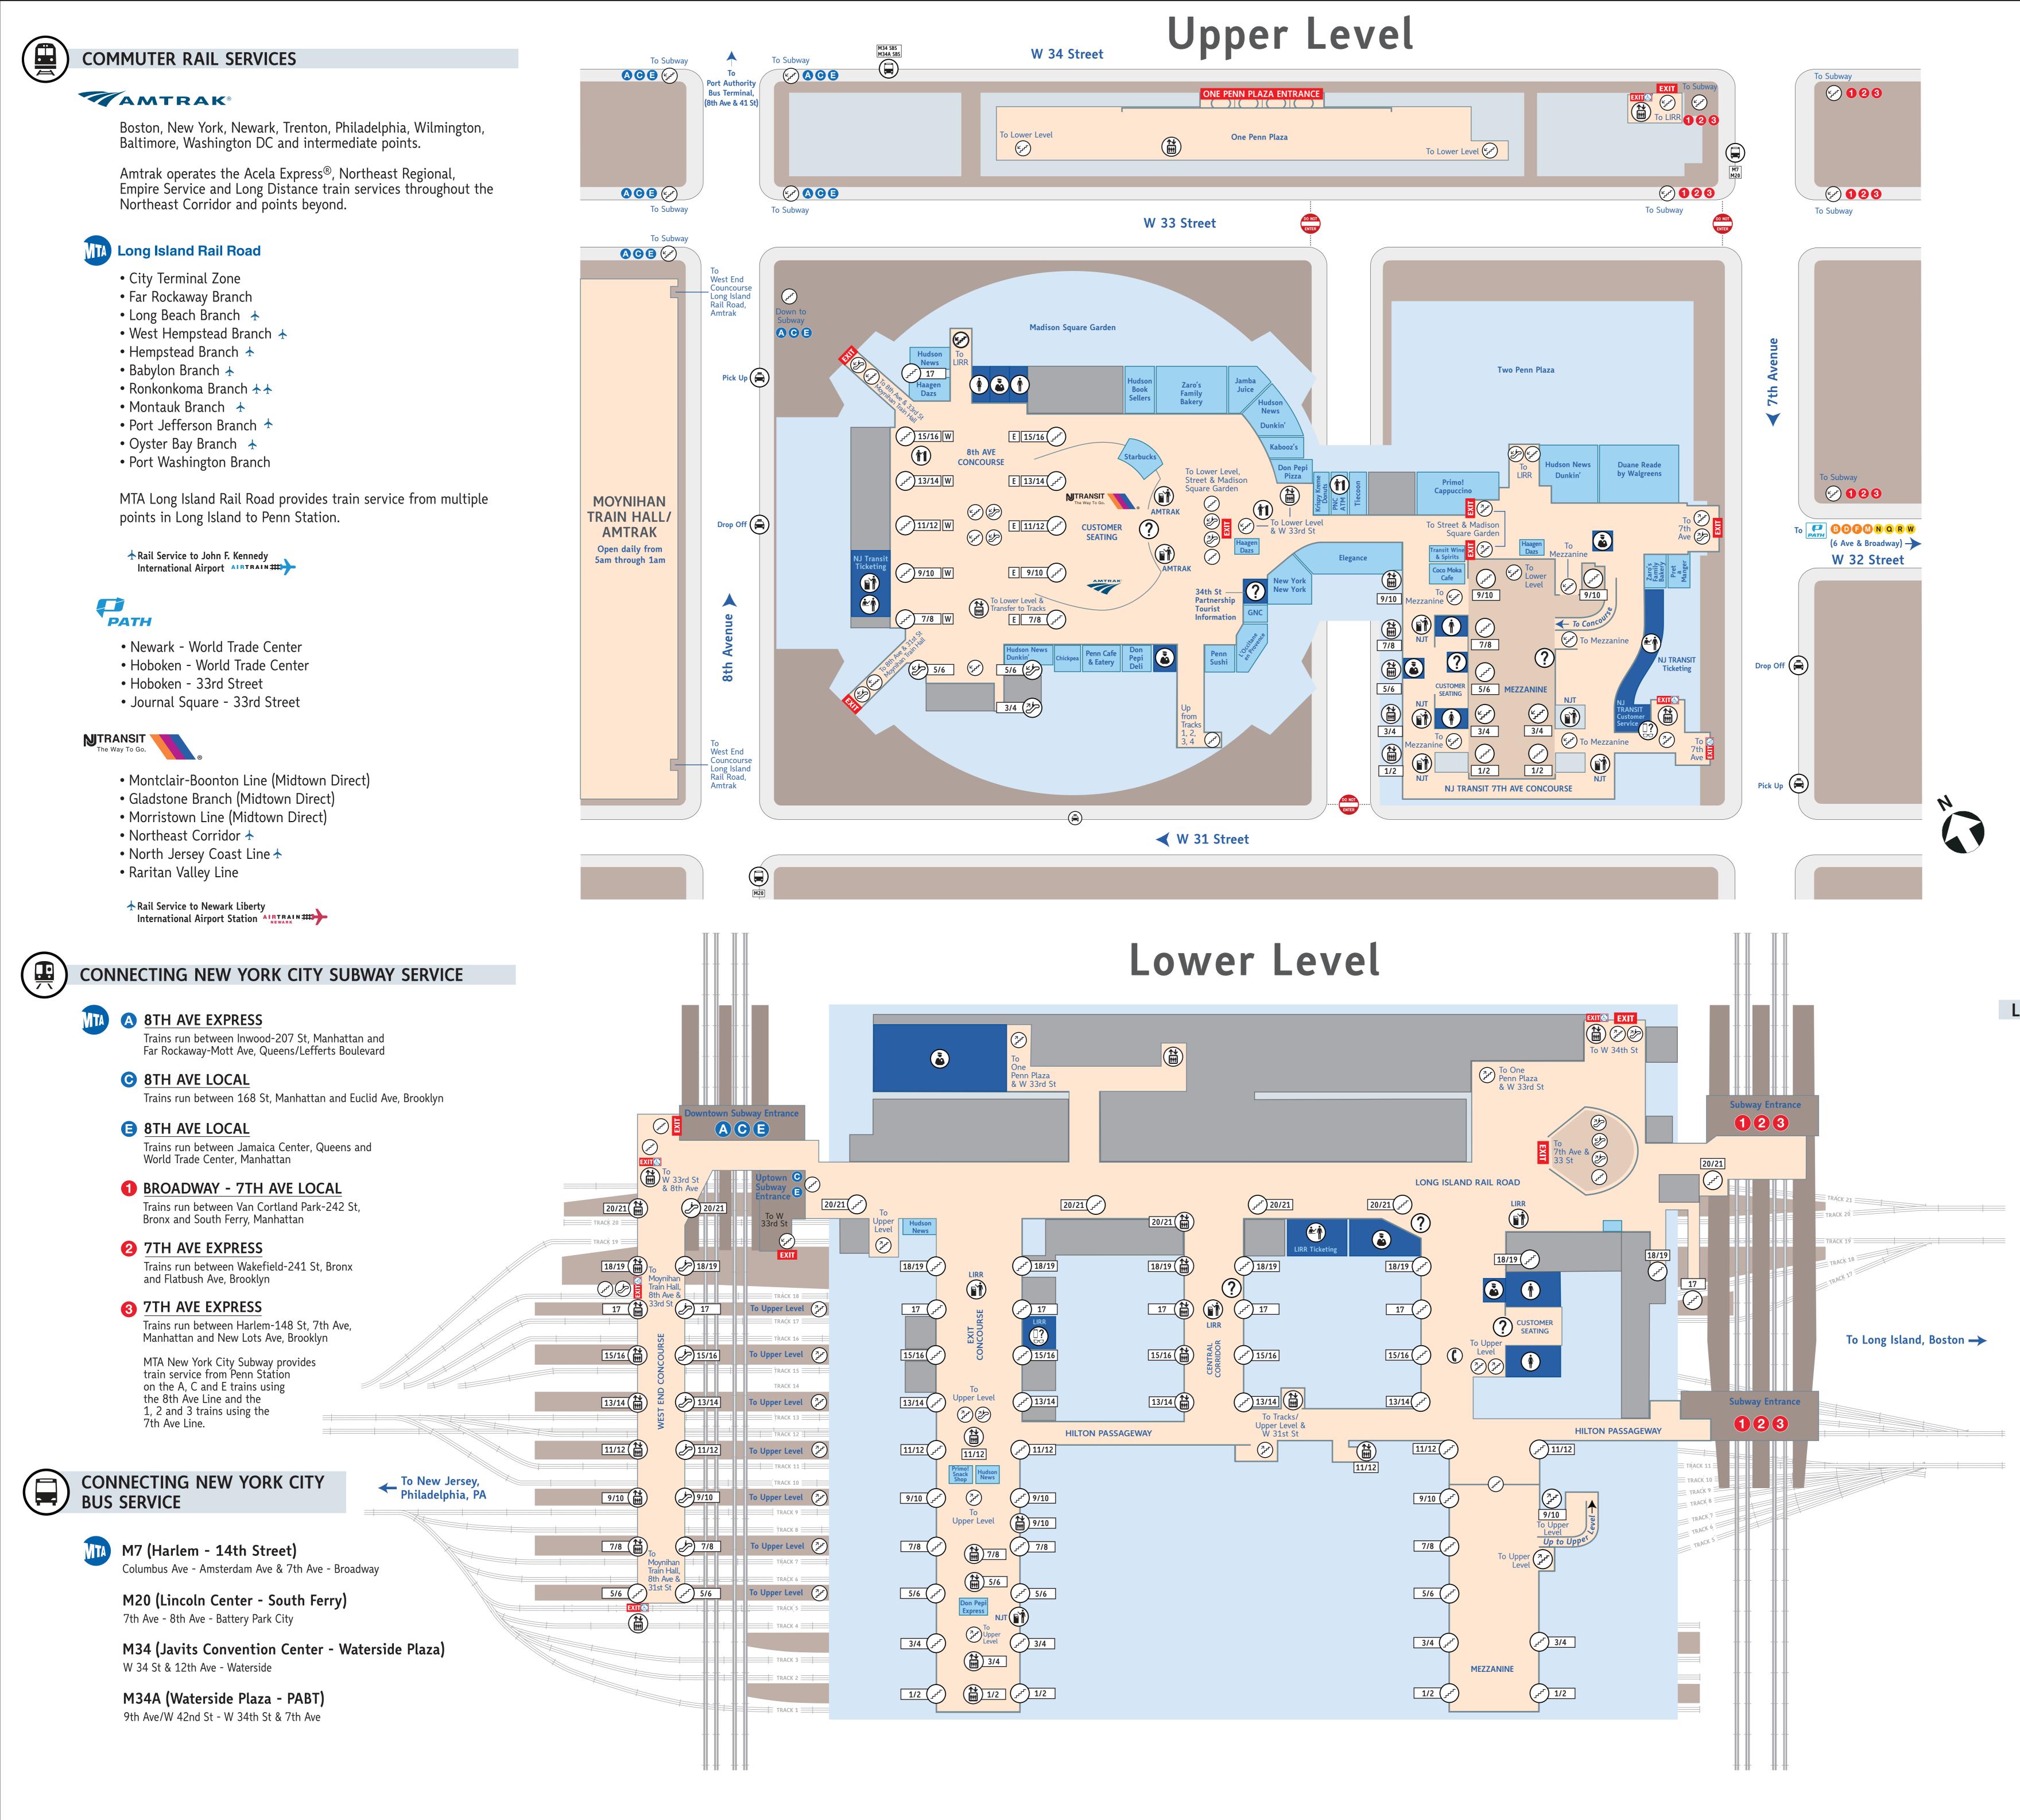

## Station Directory

## Penn Station New York

Amtrak Customer Services (800) 872-7245 Amtrak Police Department (800) 331-0008

Text Tips APD11 (from a smartphone) 27311 (from a std cell phone)

LIRR Information (718) 217-LIRR (5477) MTAPD (888) 682-9117

**N**TRANSIT The Way To Go.

> NJ TRANSIT Information (973) 275-5555 NJ TRANSIT Telephone Text (800) 772-2287 NJ TRANSIT Security Hotline (888) TIPS NJT or (888) 847-7658 Text Tips to NJTPD (65873)

| LEGEND |  |
|--------|--|
|        |  |

|       | RETAIL/FOOD                                          |   | WOMEN'S<br>RESTROOM             | MTA BUS |
|-------|------------------------------------------------------|---|---------------------------------|---------|
|       | SERVICES                                             |   | MEN'S<br>RESTROOM               | TAXIS   |
|       | TEMPORARILY<br>CLOSED                                |   | POLICE                          |         |
|       | ELEVATOR                                             |   | TICKET OFFICE                   |         |
|       | ELEVATOR<br>ACCESSIBLE<br>ENTRANCE/EXIT<br>TO STREET |   | TICKET VENDING<br>MACHINE (TVM) |         |
| EXIT  | ENTRANCE/EXIT<br>TO STREET                           |   | LOST AND FOUND                  |         |
| 3/4 ( | PLATFORM<br>ENTRANCE                                 | ? | INFORMATION                     |         |
| (rrr) | STAIRS                                               |   | PAY PHONE                       |         |
| Ì     | ESCALATORS                                           |   | ATM MACHINE                     |         |

(\*Retail & Dining may be closed due to construction)

January 2022